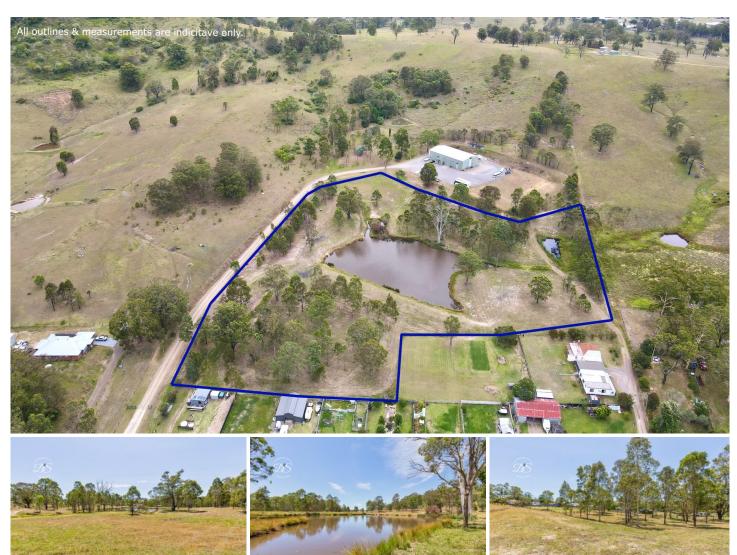

## 27B Park Street East Gresford NSW

Vacant lifestyle properties that are not part of an estate are hard to come by these days but here we have one for you. Tucked away off Park Street in the East Gresford township comes this 8.6 Acre (3.5HA) parcel of land zoned R5 Large Lot Residential under the Dungog Shire LEP that presents a great opportunity for you to be able to enjoy a rural lifestyle while still having the convenience of being walking distance to everything in town.

With mains power and town water available for connection, this small acreage has an entitlement for you to build your dream homestead with numerous potential building sites overlooking the impressive dam that takes centre stage. A 2nd smaller dam is also found on the block in addition to several camps of mature shade trees which provide the block with a great deal of cover from the direct sunlight.