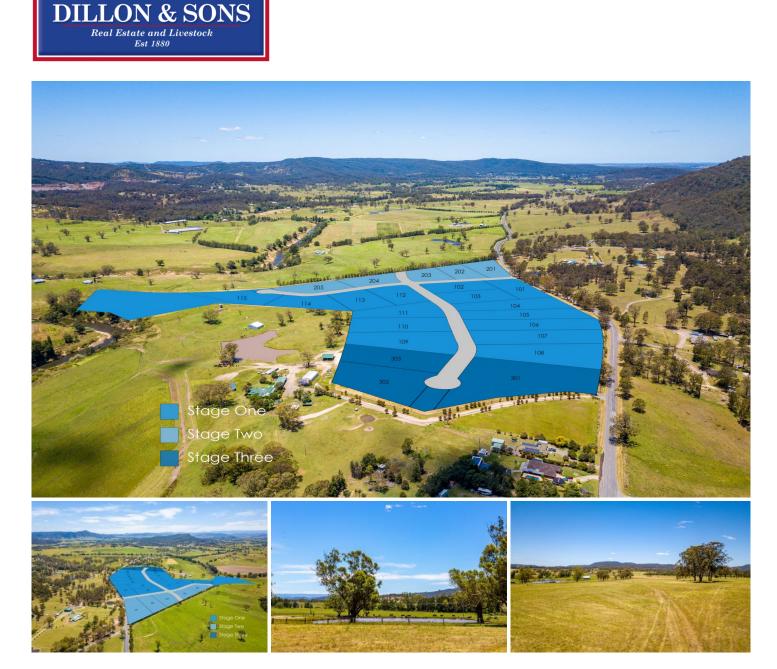

## 101-303/734 Gresford Road Vacy NSW

Founded in the late 1820's, at the junction of the pristine Paterson and Allyn Rivers, is where you can find the quiet, country township of Vacy which is the location of the latest rural lifestyle release for the Dungog Shire.

Dillon and Sons are thrilled to present to the market 23 builder friendly allotments which average 2 Acres on the southern side of the Vacy township ideally located just an easy 20-minute drive from the thriving Maitland region.

Details ? Prices starting at \$475,000

## Price : From \$475,000

Land Size : 2 Acres

View : https://www.dillonandsons.com.au/sale/nsw/ hunter-valley-lower/vacy/residential/rural/73 43251

Tavis Chivers 02 4992 1704

Bonnie Tarrant 02 4992 1704

https://www.dillonandsons.com.au