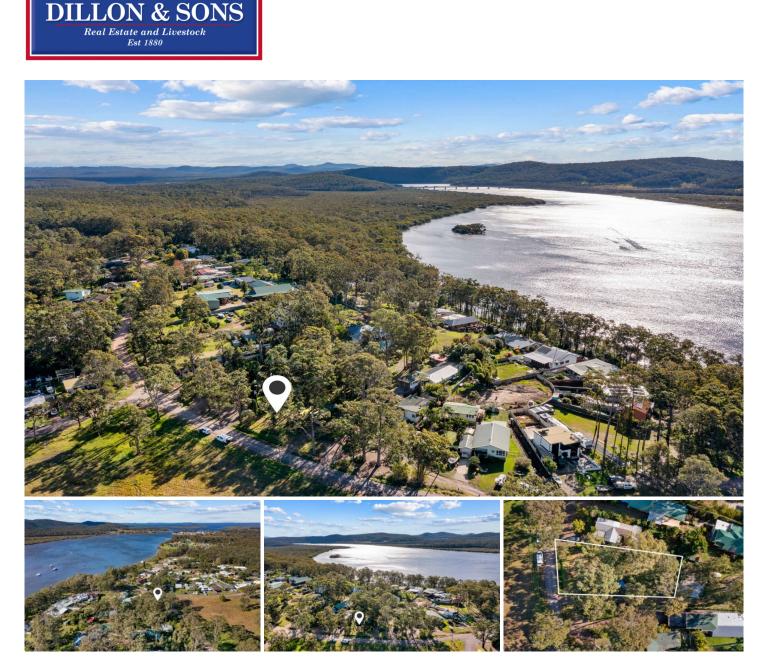

## 14 Round Hill Crescent Karuah NSW

Enjoy a laid-back lifestyle in the quiet coastal town of Karuah where opportunity awaits you with this blank 405sqm canvas which is been in the same family since 1971. Set in an elevated position only a stones throw away from the Karuah River where you can spend your time boating, kayaking or fishing on the waterfront.

Zoned R2 Low Density Residential under the Port Stephens LEP, this vacant allotment is serviced by mains power and town water and is ready for you to start construction of your dream residence, holiday home or next investment (STCA).

Surrounded by mature shade trees and the river just next door, this parcel of land is ideally situated only minutes from the local shops and facilities plus 30 minutes from Newcastle Airport, 50 minutes from Nelson Bay and 2