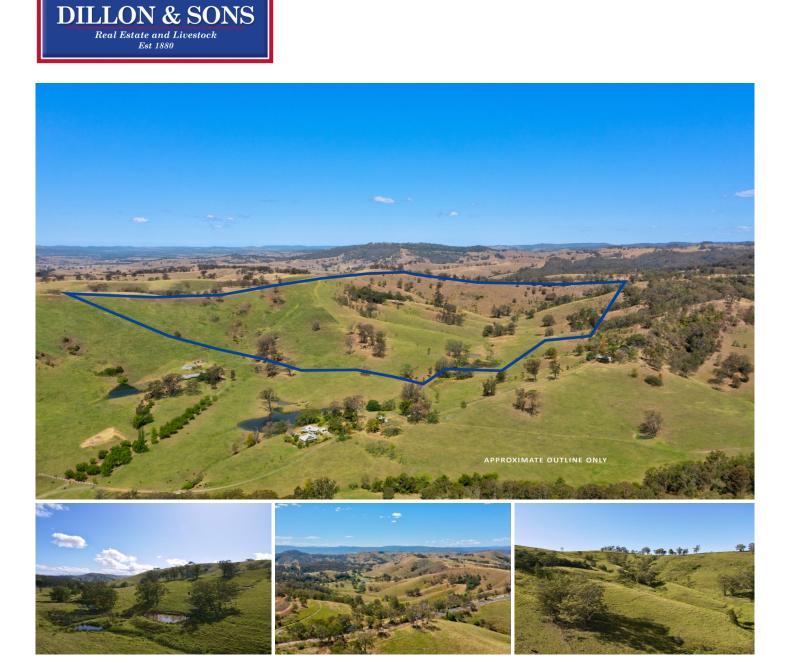

## 101/438 Bingleburra Road Dungog NSW

'Blank canvas' such as this within 5 minutes of town are becoming increasingly hard to find.

The beginning of something special with the approved subdivision of 'Sugarloaf' a 150 acre (60ha) parcel representing a rare opportunity to create your own haven in the heart of Dungog cattle country.

- Magic views of the Barrington Tops and surrounding countryside from the approved building sites

- Only the second time offered and more than suitable for cattle, horses and some family fun

- Perimeter fenced and broken into 2 main paddocks with 8 stock dams and high average annual rainfall

## Price : \$800,000 - \$850,000

Land Size : 150 Acres

View : https://www.dillonandsons.com.au/sale/nsw/ hunter-valley-lower/dungog/residential/rural/ 7508039

Tavis Chivers 02 4992 1704