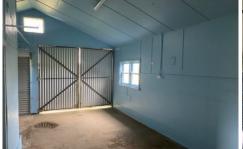

The property is prepared for a use limited only by your imagination and possibly a Council DA.

Steeped in local history, the original dairy is an interesting feature of this unique property. The leased area has a viewing window of the original dairy bales which makes for interesting conversation and a chance to view what once was one of the largest dairies operating in the region.