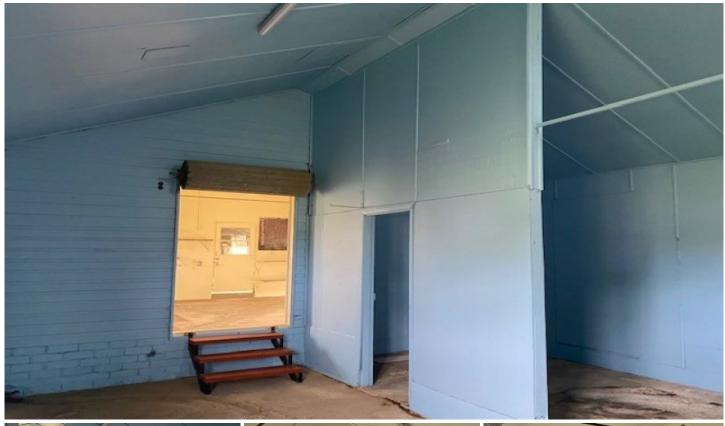

The property is prepared for a use limited only by your imagination and possibly a Council DA.

Steeped in local history, the original dairy is an interesting feature of this unique property. The leased area has a viewing window of the original dairy bales which makes for interesting conversation and a chance to view what once was one of the largest dairies operating in the region.

Conveniently located on Stroud Hill Road only minutes from Dungog town centre, the premises would ideally be suited to a creative use having separate areas for a workshop/studio and display area.

Building Size: 85 sqm