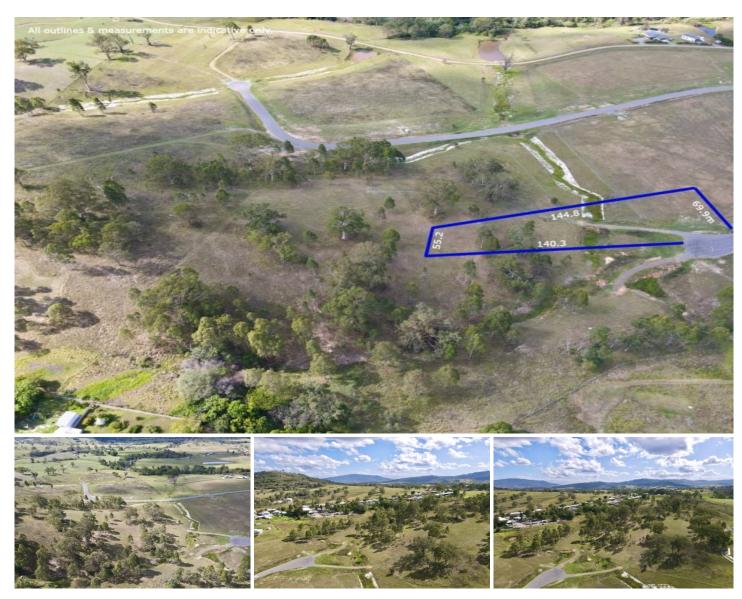

Lot 9 measures 9,421sqm (2.33 Ac) and is situated on the southern side of the estate at the end of a quiet cul-de-sac with the gravel driveway and culverts already been put in place. The elevated building site enjoys some of the most stunning views over the surrounding countryside and to the distant hills and valleys.