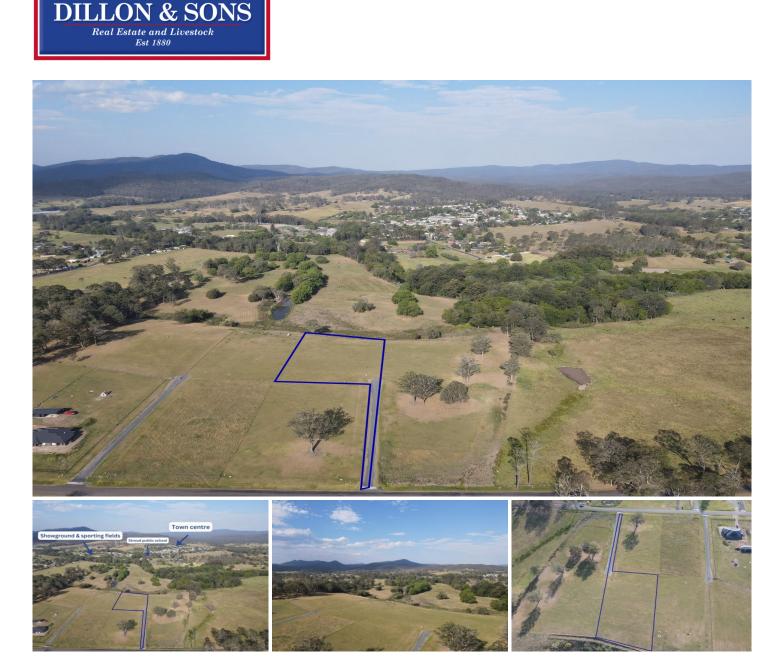

## **115 Briton Court Road Stroud NSW**

Welcome to the ever popular 'Briton Court Estate' located on the fringe of the highly sought after Stroud township, offering you the best of rural living with many local services close at hand.

This neat 1.5 acre (6049sqm) mostly level block is fully serviced with underground power, sewer, and water and is ready for your building plans to come to life. Set back approx. 100m from Briton Court Road via an already sealed bitumen access, with impressive rural views of the surrounding countryside.

The allotment is zoned R5 under the Great Lakes LEP and showcases the perfect opportunity for you to build your dream home (STCA) and rural lifestyle while still having the convenience of being a 3 minute drive away from the Stroud village town centre.