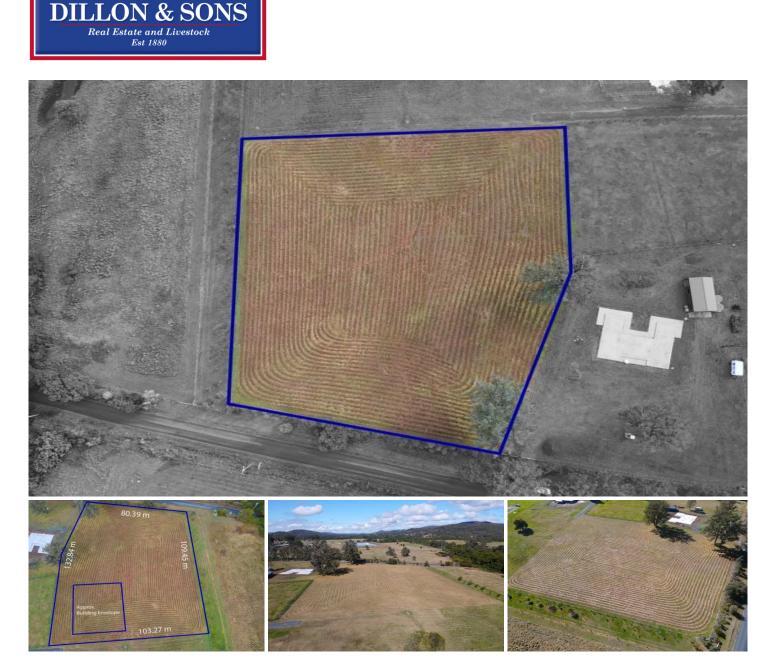

## 20 Gortons Crossing Road Stroud NSW

Welcome to the ever popular 'Briton Court Estate' located on the fringe of the highly sought after Stroud township. This location provides you a blend of rural living with convenient access to local services and shops.

This 2.8 acre (11490sqm) predominantly level block is fully connected to essential services including water, power and sewer and is ready for you to build your dream home STCA.

Fencing is already in place on 2 sides and the picturesque Karuah River is right at your doorstep being only a 180m walk away!

Zoned R5 under the Great Lakes LEP the allotment is set back from the hustle and bustle of Briton Court Road on a side road and offers stunning rural views. **Price :** \$580,000

Land Size : 2.8 Acres View : https://www