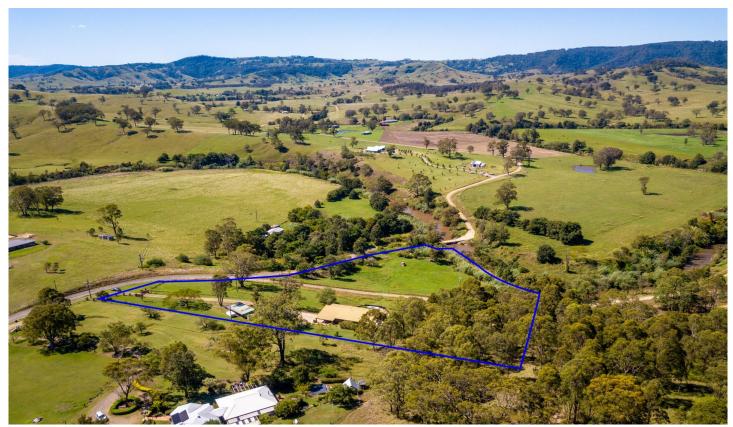

## 82 Clements Road East Gresford NSW

Perfectly positioned to take full advantage of a north easterly aspect and picturesque rural views is this jam packed 6 acres property with over 100 metres of Allyn River Frontage.

Abundance of shedding

6 🕮 2 🟪 4 🖨

**Price** : \$1,100,000 **Land Size** : 6 Acres

View: https://www.dillonandsons.com.au/sale/nsw/

hunter-valley-lower/east-gresford/residential

/rural/7754039

**Tavis Chivers** 02 4992 1704