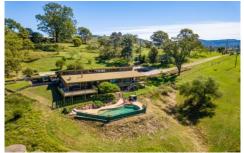

- \* Supersized split level family home with 6 bedrooms
- \* Main bedroom with ensuite and large walk in robe

Combustion fire - Cathedral ceilings

- \* Modern and spacious kitchen
- \* 2 separate living areas plus a formal dining room
- \* 3 way bathroom with sunken bath
- \* Private timber deck overlooking the inground pool with stunning views
- \* Statement formal entry to property

Abundance of shedding

6 🕮 2 🟪 4 🖨

**Price** : \$1,100,000 **Land Size** : 6 Acres

View: https://www.dillonandsons.com.au/sale/nsw/

hunter-valley-lower/east-gresford/residential

/rural/7754039

**Tavis Chivers** 02 4992 1704