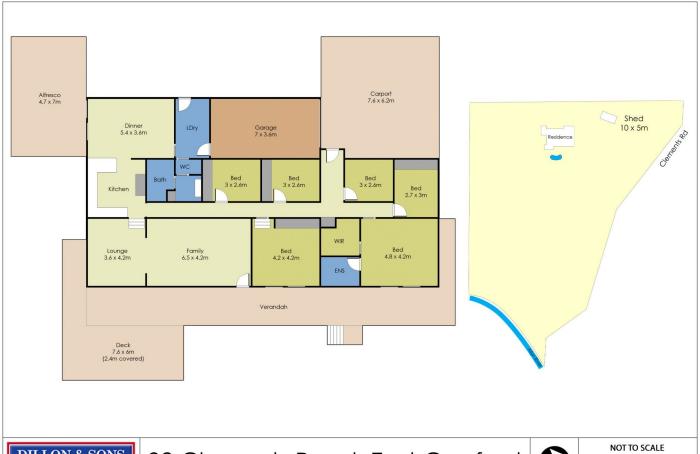

## 82 Clements Road East Gresford NSW

Perfectly positioned to take full advantage of a north easterly aspect and picturesque rural views is this jam packed 6 acres property with over 100 metres of Allyn River Frontage.

- \* Supersized split level family home with 6 bedrooms
- \* Main bedroom with ensuite and large walk in robe

Combustion fire - Cathedral ceilings

- \* Modern and spacious kitchen
- \* 2 separate living areas plus a formal dining room
- \* 3 way bathroom with sunken bath
- \* Private timber deck overlooking the inground pool with stunning views
- \* Statement formal entry to property

Abundance of shedding

6 🕮 2 🟪 4 🖨

**Price** : \$1,100,000 **Land Size** : 6 Acres

View: https://www.dillonandsons.com.au/sale/nsw/

hunter-valley-lower/east-gresford/residential

/rural/7754039

**Tavis Chivers** 02 4992 1704