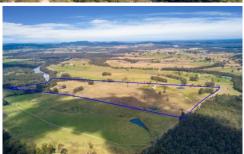

## Recreational River Frontage

Now this is special. Approximately 41.2 ha or nearly 102 acres of beautifully balanced grazing country with a long single frontage to the impressive Branch River measuring nearly 400m.