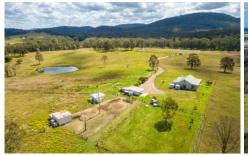

'Carinya Park' boasts a well positioned council approved 14.7 x 14.7 fully serviced colorbond residence with amazing views over the surrounding country side.

The residence lends itself to easy make over to house your individual family requirements with big open plan lounge, dining and kitchen area with wood fire heating. Upstairs loft area perfect home office or overflow accommodation and full length verandah on the eastern face perfect for those afternoon barbeques.