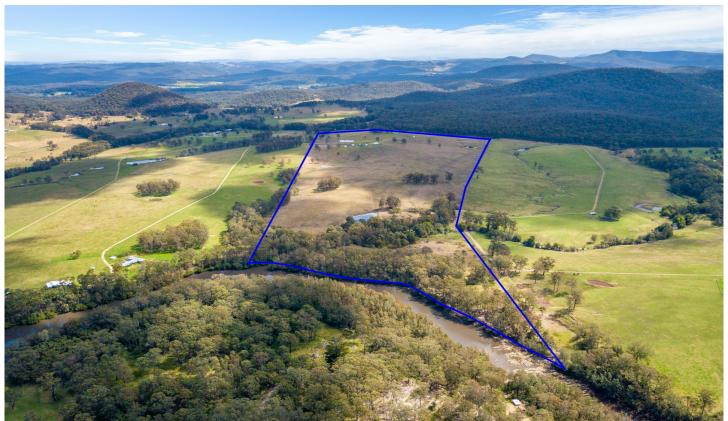

## Recreational River Frontage

Now this is special. Approximately 41.2 ha or nearly 102 acres of beautifully balanced grazing country with a long single frontage to the impressive Branch River measuring nearly 400m.