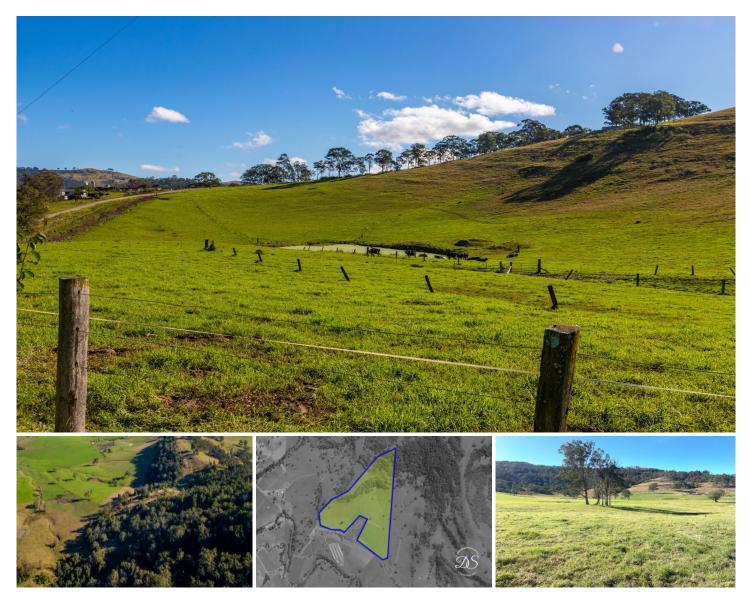

## Lot 12/378 Paterson River Road Gresford NSW

Located just minutes from the East Gresford township.

Part of the renowned 'Brinkburn' holding, featuring 120 acres (1 title) of heavily improved grazing with more than 50 acres currently under irrigation serviced by a 50 meg irrigation license from the Paterson River fed by the Lostock Dam making this property virtually drought free.

Securely fenced into 7 paddocks and watered via 3 dams with the bonus of a registered easement to the Paterson River for irrigation purposes.

Strong carrying capacity with long fertiliser history. Workable farm operation suitable for stud cattle.

Excellent add on paddock, or weekend getaway block deserving of your attention.

Land Size: 120 Acres

View: https://www.dillonandsons.com.au/sale/nsw/

hunter-valley-lower/gresford/residential/rural

/7804404