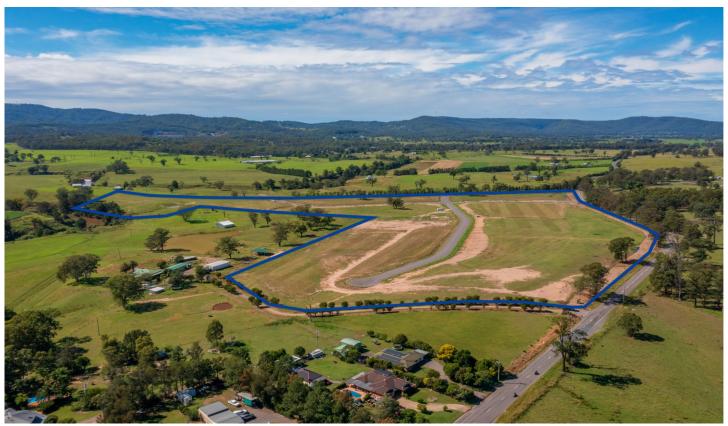

Stages 1-3 Gresford Road Vacy NSW

Available Now - Construction Complete

We are super excited to offer 23 exclusive lifestyle lots that won't disappoint.

All blocks are builder friendly with underground power, generous building envelopes with stunning rural views.

Construction recently completed with registration expected second quarter 2024.

Lot Street Name Size Price

Status

101 1 Bottlebrush Close 1.98 \$499,000

Available

102 1 Spotted Gum Close 1.98 SOLD

SOLD

**Price** : From \$475,000 **Land Size** : 8093.71 sqm