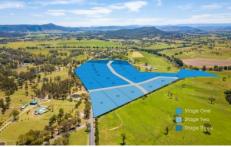

Stages 1-3 Gresford Road Vacy NSW

Available Now - Construction Complete

We are super excited to offer 23 exclusive lifestyle lots that won't disappoint.

All blocks are builder friendly with underground power, generous building envelopes with stunning rural views.

Construction recently completed with registration expected second quarter 2024.

Lot Street Name Size Price

Status

101 1 Bottlebrush Close 1.98 \$499,000

Available

102 1 Spotted Gum Close 1.98 SOLD

SOLD

**Price** : From \$475,000 **Land Size** : 8093.71 sqm