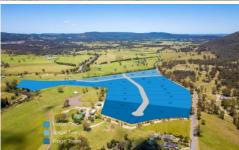

Stages 1-3 Gresford Road Vacy NSW

Available Now - Construction Complete

We are super excited to offer 23 exclusive lifestyle lots that won't disappoint.

All blocks are builder friendly with underground power, generous building envelopes with stunning rural views.

Construction recently completed with registration expected second quarter 2024.

Lot Street Name Size Price

Status

101 1 Bottlebrush Close 1.98 \$499,000

Available

102 1 Spotted Gum Close 1.98 SOLD

SOLD

**Price** : From \$475,000 **Land Size** : 8093.71 sqm