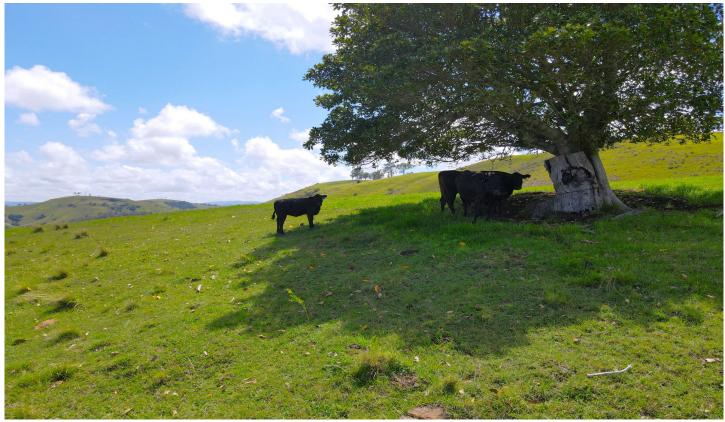

## Lot 1/760 Sugarloaf Road Dungog NSW

Securely situated at the upper end of the picturesque Sugarloaf Valley this 202 acre (82HA) property is ready for it's new owner to start their own cattle operation while planning their new home or weekend getaway.

The property's surrounding landscape is a tapestry of rolling hills and stunning views in all directions.

## Key features include:

- ? Easy 10 minute drive from the Dungog township
- ? Less than an hour to Maitland and under 3 hours from Sydney.
- ? A range of attractive building sites to choose from
- ? 2-wheel drive access to building envelope
- ? Power is right there
- ? Mobile coverage
- ? Completely fenced with two internal paddocks