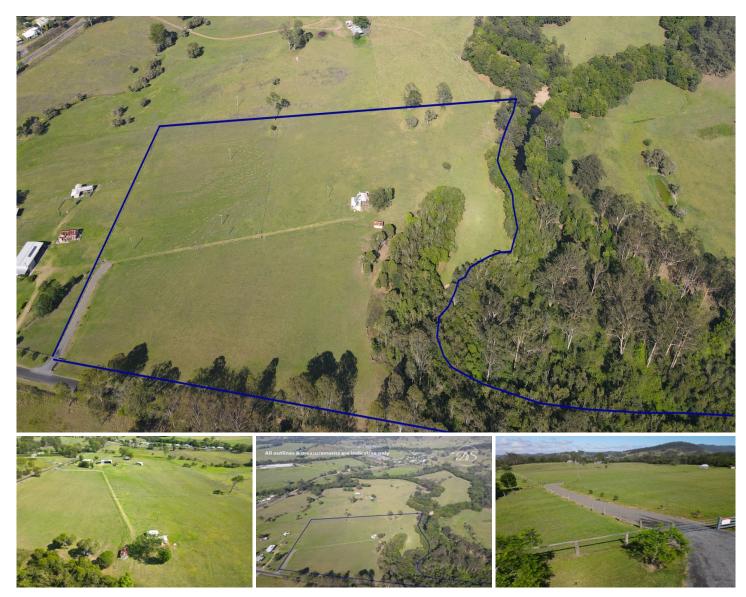

## 37 Johnsons Creek Road Stroud Road NSW

'Meadow Bank'

Build your dream home on a beautifully balanced 20\* acres nestled along the enchanting Mammy Johnsons River. A new entryway is in place leading you down to the conversation starting old homestead (uninhabitable) which still stands adding to the properties history and character.

The land is undulating and predominately cleared with an impressive 300\* metre single frontage to the Mammy Johnsons River.

Price : \$850,000 Land Size : 20 Acres

View : https://www.dillonandsons.com.au/sale/nsw/ mid-north-coast/stroud-road/residential/rural