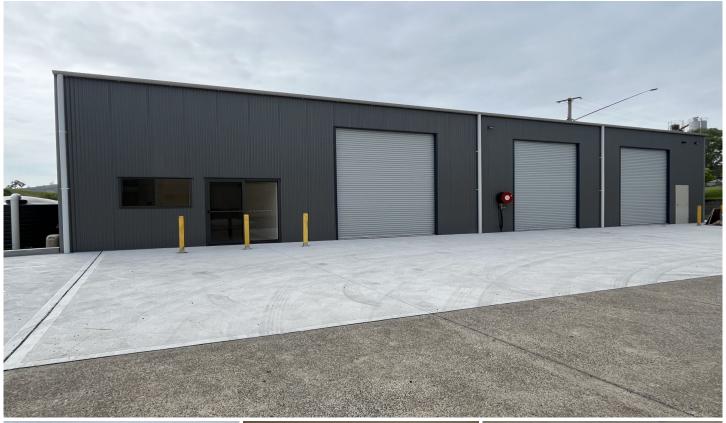

## 10B Drovers Way Dungog NSW

This newly built commercial space is a fantastic leasing opportunity for a start up business or established enterprise needing more space.

## Key features:

- ? New 24m x 12m colourbond industrial shed
- ? Approx building area 288sqm
- ? 3 Bay workshop area with high roller doors access
- ? 2 personal Access doors to workshop area
- ? Separate access to airconditioned office/showroom
- ? Mezzanine level for storage
- ? Bathroom facilities including shower
- ? On-site parking
- ? Securely fenced block with 24/7 access
- ? Concrete floors, lighting and power
- ? Construction completed 2023
- ? Conveniently located at the end of a cul-de-sac in

Price : \$660 pw Building Size : 288 sqm

View: https://www.dillonandsons.com.au/lease

/nsw/hunter-valley-lower/dungog/comme

rcial/industrial/7918701

Michelle Thomas 02 4992 1704

Beth Marshall (02) 4992 1704