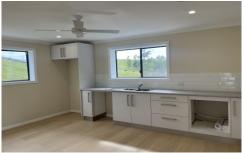

## Key features:

- ? New 24m x 12m colourbond industrial shed
- ? Approx building area 288sqm
- ? 3 Bay workshop area with high roller doors access
- ? 2 personal Access doors to workshop area
- ? Separate access to airconditioned office/showroom
- ? Mezzanine level for storage
- ? Bathroom facilities including shower
- ? On-site parking
- ? Securely fenced block with 24/7 access
- ? Concrete floors, lighting and power
- ? Construction completed 2023
- ? Conveniently located at the end of a cul-de-sac in