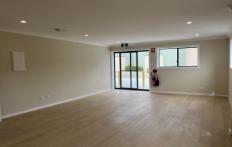

## Key features:

- ? New 24m x 12m colourbond industrial shed
- ? Approx building area 288sqm
- ? 3 Bay workshop area with high roller doors access
- ? 2 personal Access doors to workshop area
- ? Separate access to airconditioned office/showroom
- ? Mezzanine level for storage
- ? Bathroom facilities including shower
- ? On-site parking
- ? Securely fenced block with 24/7 access
- ? Concrete floors, lighting and power
- ? Construction completed 2023
- ? Conveniently located at the end of a cul-de-sac in