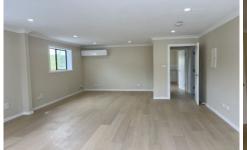

## Key features:

- ? New 24m x 12m colourbond industrial shed
- ? Approx building area 288sqm
- ? 3 Bay workshop area with high roller doors access
- ? 2 personal Access doors to workshop area
- ? Separate access to airconditioned office/showroom
- ? Mezzanine level for storage
- ? Bathroom facilities including shower
- ? On-site parking
- ? Securely fenced block with 24/7 access
- ? Concrete floors, lighting and power
- ? Construction completed 2023
- ? Conveniently located at the end of a cul-de-sac in