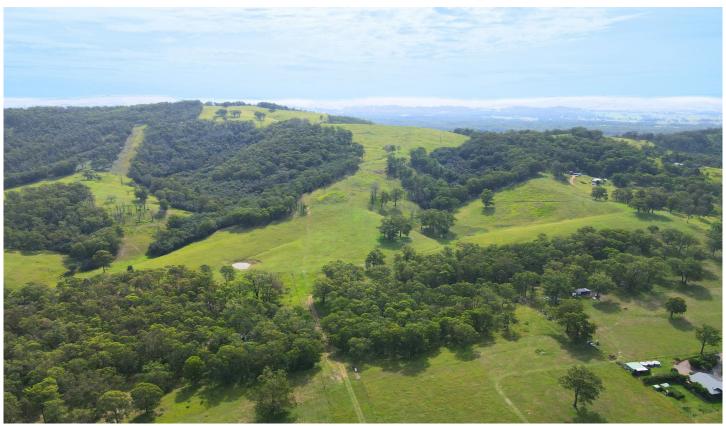

## 601 Glen William Road Clarence Town NSW

Approximately 66HA or 163 elevated acres located just 5 minutes north of Clarence Town in the tightly held Glen William area. Approximately 60% of the property is cleared with the balance timbered.

There is a network of internal tracks over the property which is perimeter fenced into one main paddock with 3 stock dams and some spring fed gullies to water your livestock.

There is a building entitlement which is subject to Council approval of course with some seriously impressive views from the many elevated building sites.

Currently understocked with 30 very healthy Angus steers. Cradled by mountains and perfect for cattle, horses, motorbikes and a whole lot of family fun.

Price : Contact Agent Land Size : 163 Acres

View : https://www.dillonandsons.com.au/sale/nsw/