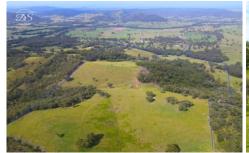

## 601 Glen William Road Clarence Town NSW

Approximately 66HA or 163 elevated acres located just 5 minutes north of Clarence Town in the tightly held Glen William area. Approximately 60% of the property is cleared with the balance timbered.

There is a network of internal tracks over the property which is perimeter fenced into one main paddock with 3 stock dams and some spring fed gullies to water your livestock.

There is a building entitlement which is subject to Council approval of course with some seriously impressive views from the many elevated building sites.