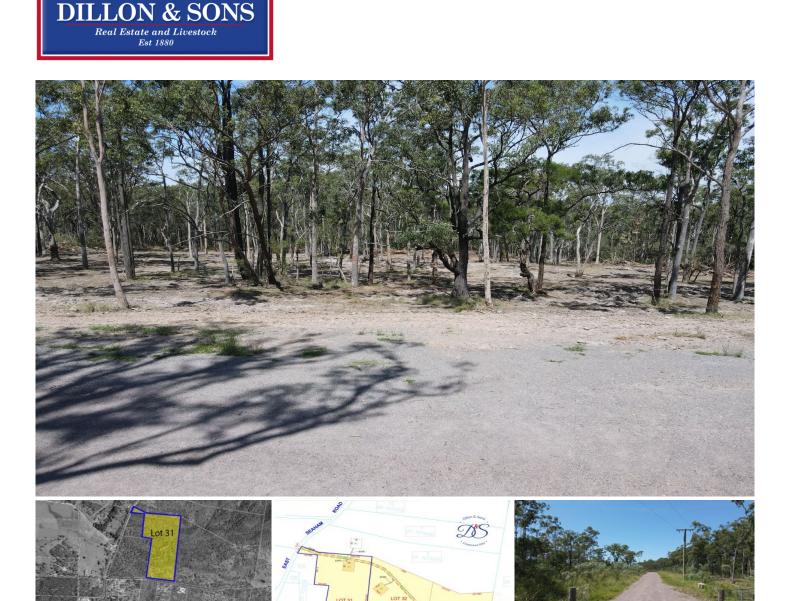

## Lot 31 - 'Back of School'

Neighbours the local TSR block and the old school site (thus the name) and will ensure peace and privacy both now and in the future and measures 23.62HA or 58.36 acres.

We have a generous 80m x80m approved building site with power running straight past. Easy 2WD access off East Seaham Road measuring approximately 500m our block is newly fenced on 2 sides and features a seasonal creek and