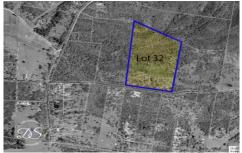

## Lot 32/448 East Seaham Road East Seaham NSW

Come Take Your Pick

Lots 31, 32 and 33, 448 East Seaham Road, East Seaham.

The finishing touches are being added to the final 3 blocks of the 'Greswick Hills Release'.

Lot 32 - 'Dairy Run'

'Dairy Run' measures 27.18HA or 67.16 acres and is the largest block in our release with a single dam and hidden grazing country. Power is on site and easily accessible to the private and approved building envelope. Offered for the first time since 1963.