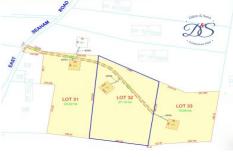

## Lot 32/448 East Seaham Road East Seaham NSW

Come Take Your Pick

Lots 31, 32 and 33, 448 East Seaham Road, East Seaham.

The finishing touches are being added to the final 3 blocks of the 'Greswick Hills Release'.

Lot 32 - 'Dairy Run'

'Dairy Run' measures 27.18HA or 67.16 acres and is the largest block in our release with a single dam and hidden grazing country. Power is on site and easily accessible to the private and approved building envelope. Offered for the first time since 1963.