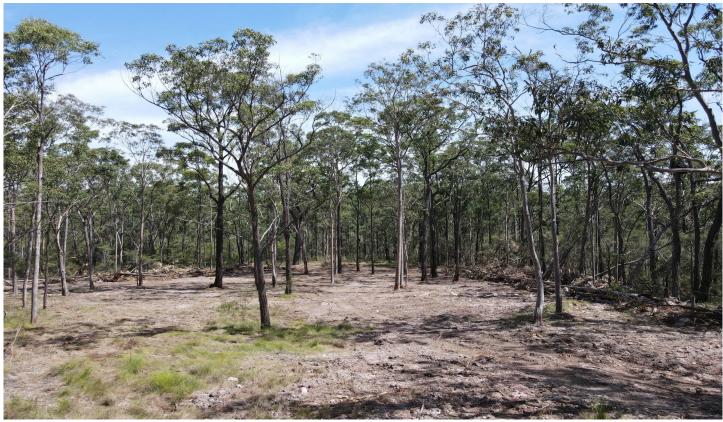

Lot 32 - 'Dairy Run'

'Dairy Run' measures 27.18HA or 67.16 acres and is the largest block in our release with a single dam and hidden grazing country. Power is on site and easily accessible to the private and approved building envelope. Offered for the first time since 1963.