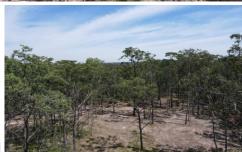

Lot 32 - 'Dairy Run'

'Dairy Run' measures 27.18HA or 67.16 acres and is the largest block in our release with a single dam and hidden grazing country. Power is on site and easily accessible to the private and approved building envelope. Offered for the first time since 1963.