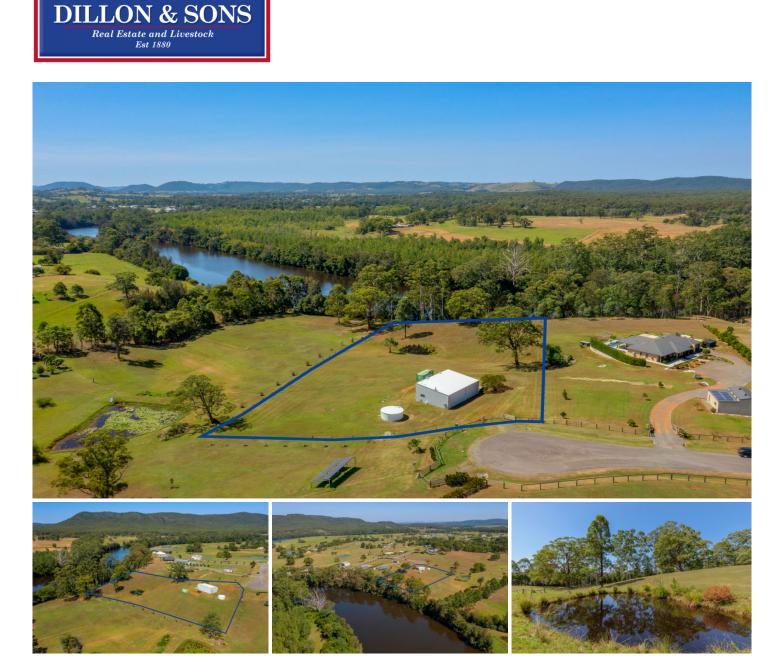

## 1 Deptford Close Clarence Town NSW

Just 1km from Clarence Town, this expansive 2.4 acre parcel of land is awaiting you to create your dream home along the pristine banks of the Williams River surrounded by other luxury residences.

The property already boasts a substantial 150sqm shed complete with full bathroom amenities and a wood fireplace suitable for cooking and also providing a comfortable space for temporary accommodation during the construction of your new home (STCA). Later the shed serves as a storage area for outdoor equipment, easily accommodating the van and ski boat of course.

Property highlights:

- ? Deep river frontage less than 500m from Ski Zone
- ? Approx. 70m of river frontage, offering easy access
- ? Approved building envelope with stunning river views