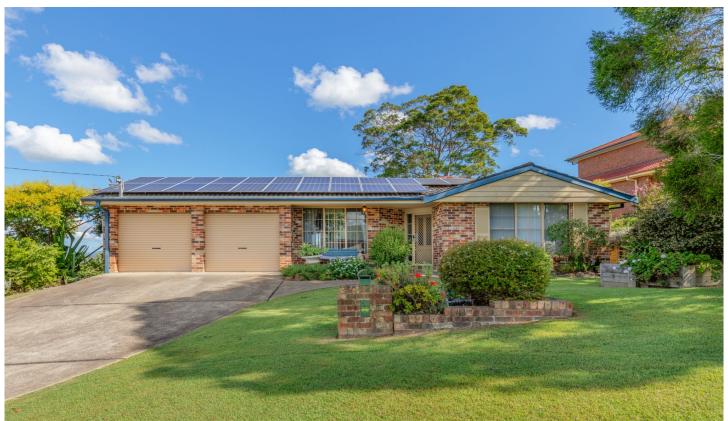

## 24 Melbee Circuit Dungog NSW

Located in the popular Melbee Circuit on an easily manageable 918sqm block, this elevated brick and tiled roof home enjoys a north facing position offering commanding views of Dungog's Iconic Cooreei Hill.

Featuring four bedrooms adorned with ceiling fans and built-in robes, including a master suite complete with a walk-in robe, ensuite, and air conditioning, this home offers comfort and convenience.

The main living area is an entertainers dream boasting its very own bar. This space seamlessly flows into a sunroom that spills out into the backyard, offering stunning views of the surrounding countryside.

The open plan kitchen, dining and second living space enhances the sense of spaciousness and boasts air

4 🕮 2 🟪 2 🚘

Price : \$ 660,000 Land Size : 918 sqm

View: https://www.dillonandsons.com.au/sale/nsw/