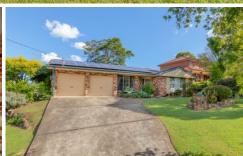

## 24 Melbee Circuit Dungog NSW

Located in the popular Melbee Circuit on an easily manageable 918sqm block, this elevated brick and tiled roof home enjoys a north facing position offering commanding views of Dungog's Iconic Cooreei Hill.

Featuring four bedrooms adorned with ceiling fans and built-in robes, including a master suite complete with a walk-in robe, ensuite, and air conditioning, this home offers comfort and convenience.

The main living area is an entertainers dream boasting its very own bar. This space seamlessly flows into a sunroom that spills out into the backyard, offering stunning views of the surrounding countryside.

The open plan kitchen, dining and second living space enhances the sense of spaciousness and boasts air

4 🕮 2 🟪 2 🚘

Price : \$ 660,000 Land Size : 918 sqm

View: https://www.dillonandsons.com.au/sale/nsw/