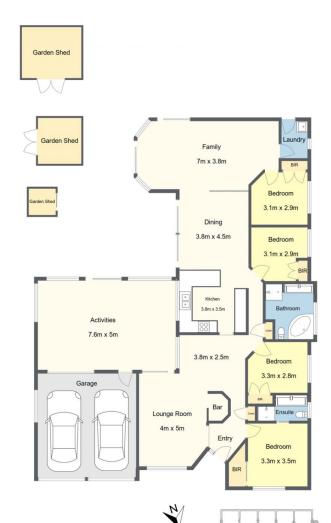

## 24 Melbee Circuit Dungog NSW

Located in the popular Melbee Circuit on an easily manageable 918sqm block, this elevated brick and tiled roof home enjoys a north facing position offering commanding views of Dungog's Iconic Cooreei Hill.

Featuring four bedrooms adorned with ceiling fans and built-in robes, including a master suite complete with a walk-in robe, ensuite, and air conditioning, this home offers comfort and convenience.

The main living area is an entertainers dream boasting its very own bar. This space seamlessly flows into a sunroom that spills out into the backyard, offering stunning views of the surrounding countryside.

The open plan kitchen, dining and second living space enhances the sense of spaciousness and boasts air

4 🕮 2 🟪 2 🚘

Price : \$ 660,000 Land Size : 918 sqm

View: https://www.dillonandsons.com.au/sale/nsw/

hunter-valley-lower/dungog/residential/hous

e/7957897

**Bonnie Tarrant 02 4992 1704** 

**Tavis Chivers** 02 4992 1704

24 Melbee Circuit, Dungog
\*This plan is for illustrative purposes only. Dimensions are approximate.