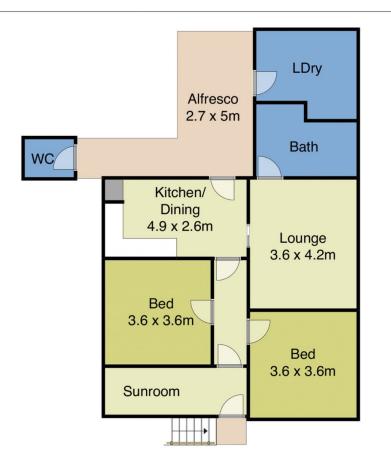

## Features of 6 Shaw Street include:

- ? Two generously sized bedrooms featuring plush carpeting
- ? Formal living area complemented by air conditioning
- ? Enclosed sunroom providing additional living space
- ? Family sized bathroom
- ? Eat in style kitchen for casual dining
- ? Concreted outdoor alfresco area coupled with an

## **NOT TO SCALE**

**Disclaimer:** This plan and measurements are informational purposes only. We make no warrantie: representations, express or implied, as to the accuracy the data Independent data it wife attack.