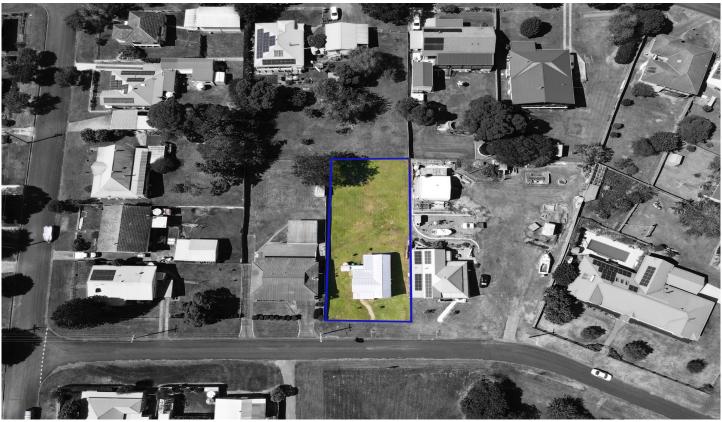

## 6 Shaw Street Stroud NSW

Situated within the charming country township of Stroud, surrounded by picturesque hills and valleys this beautifully updated two bedroom cottage stands on an elevated 1,006sqm plot of land.

## **NOT TO SCALE**

**Disclaimer:** This plan and measurements are informational purposes only. We make no warrantie: representations, express or implied, as to the accuracy the data Independent data it wife attack.