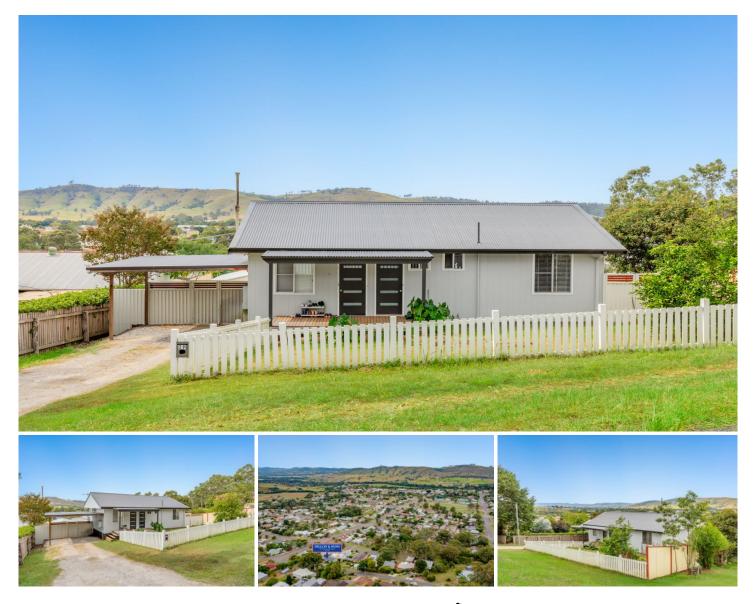

## 29 Abbott Lane Dungog NSW

Perched in an elevated position, offering picturesque views over parts of the Dungog township, this fully renovated home is perfect for downsizers, investors, or first time buyers.

Upon arrival, your attention is drawn to the exterior of the home featuring a modern colour palette completed with a charming white picket fence.

The interior of the home boasts a light and bright feel accompanied by a functional lay out. A practical kitchen is located in the heart of the home with plenty of bench and cupboard space. The combined lounge and dining area at the front is equipped with a wall air conditioner for comfort during warmer seasons with sliding doors leading to the back verandah offering stunning easterly views of the Cooreei Mountains and surrounding countryside.