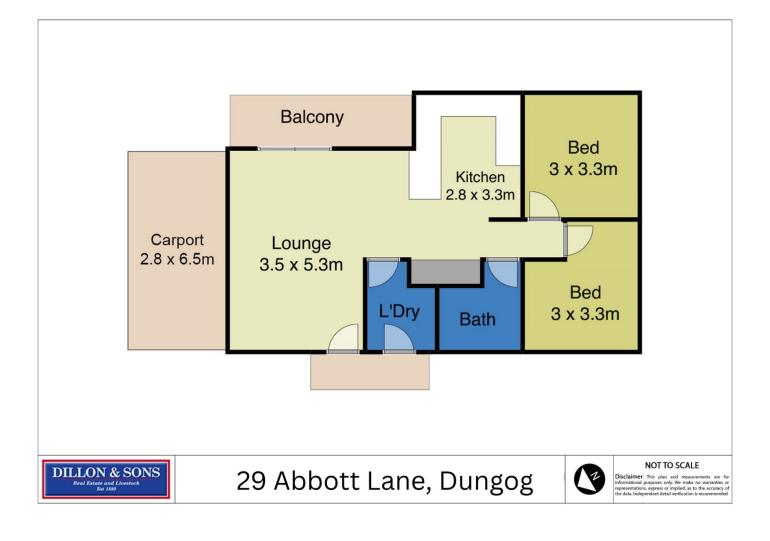

Upon arrival, your attention is drawn to the exterior of the home featuring a modern colour palette completed with a charming white picket fence.

The interior of the home boasts a light and bright feel accompanied by a functional lay out. A practical kitchen is located in the heart of the home with plenty of bench and cupboard space. The combined lounge and dining area at the front is equipped with a wall air conditioner for comfort during warmer seasons with sliding doors leading to the back verandah offering stunning easterly views of the Cooreei Mountains and surrounding countryside.

## 2 🛤 1 🚔 1 🚘

| Price     | : \$450,000 |
|-----------|-------------|
| Land Size | : 445 sam   |

: https://www.dillonandsons.com.au/sale/nsw/ hunter-valley-lower/dungog/residential/hous

e/7965960

View

**Bonnie Tarrant** 02 4992 1704