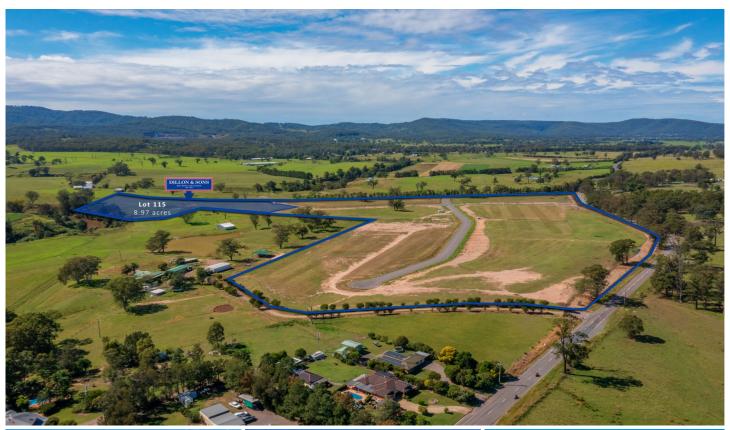

## 9 Bottlebrush Close Vacy NSW

The biggest and the best block in the recently completed Vacy Village Estate, is on the market.

9 magic acres with an impressive 125m frontage to the pristine Paterson River.

This riverside jewel features a generous north facing building envelop and is situated at the end of a quiet cul-de-sac.

Situated on the southern side of the quaint country township of Vacy where you will find a well renowned general store and cafe for your convenience, a local public school, The Farmer's Hotel, sporting fields, Anglican church, and post office - everything a rural town needs. Vacy is located only a short 20-minute drive from the bustling Maitland CBD, 50 minutes from Williamtown Airport, an hour from Newcastle and just over 2 hours from

Price : \$1,000,000 Land Size : 8.97 Acres

View: https://www.dillonandsons.com.au/sale/nsw/

hunter-valley-lower/vacy/residential/rural/79

77844

**Tavis Chivers** 02 4992 1704

**Bonnie Tarrant 02 4992 1704**