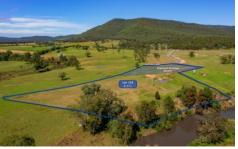

## 9 Bottlebrush Close Vacy NSW

The biggest and the best block in the recently completed Vacy Village Estate, is on the market.

9 magic acres with an impressive 125m frontage to the pristine Paterson River.

This riverside jewel features a generous north facing building envelop and is situated at the end of a quiet cul-de-sac.

Situated on the southern side of the quaint country township of Vacy where you will find a well renowned general store and cafe for your convenience, a local public school, The Farmer's Hotel, sporting fields, Anglican church, and post office - everything a rural town needs. Vacy is located only a short 20-minute drive from the bustling Maitland CBD, 50 minutes from Williamtown Airport, an hour from Newcastle and just over 2 hours from

Price : \$1,000,000 Land Size : 8.97 Acres

View: https://www.dillonandsons.com.au/sale/nsw/

hunter-valley-lower/vacy/residential/rural/79

77844

**Tavis Chivers** 02 4992 1704

**Bonnie Tarrant 02 4992 1704**