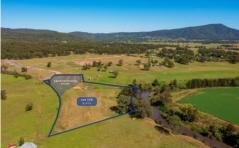

## 9 Bottlebrush Close Vacy NSW

The biggest and the best block in the recently completed Vacy Village Estate, is on the market.

9 magic acres with an impressive 125m frontage to the pristine Paterson River.

This riverside jewel features a generous north facing building envelop and is situated at the end of a quiet cul-de-sac.

Situated on the southern side of the quaint country township of Vacy where you will find a well renowned general store and cafe for your convenience, a local public school, The Farmer's Hotel, sporting fields, Anglican church, and post office - everything a rural town needs. Vacy is located only a short 20-minute drive from the bustling Maitland CBD, 50 minutes from Williamtown Airport, an hour from Newcastle and just over 2 hours from

Price : \$1,000,000 Land Size : 8.97 Acres

View: https://www.dillonandsons.com.au/sale/nsw/

hunter-valley-lower/vacy/residential/rural/79

77844

**Tavis Chivers** 02 4992 1704

**Bonnie Tarrant 02 4992 1704**