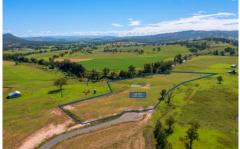

## 9 Bottlebrush Close Vacy NSW

The biggest and the best block in the recently completed Vacy Village Estate, is on the market.

9 magic acres with an impressive 125m frontage to the pristine Paterson River.

This riverside jewel features a generous north facing building envelop and is situated at the end of a quiet cul-de-sac.

Situated on the southern side of the quaint country township of Vacy where you will find a well renowned general store and cafe for your convenience, a local public school, The Farmer's Hotel, sporting fields, Anglican church, and post office - everything a rural town needs. Vacy is located only a short 20-minute drive from the bustling Maitland CBD, 50 minutes from Williamtown Airport, an hour from Newcastle and just over 2 hours from

Price : \$1,000,000 Land Size : 8.97 Acres

View: https://www.dillonandsons.com.au/sale/nsw/

hunter-valley-lower/vacy/residential/rural/79

77844

**Tavis Chivers** 02 4992 1704

**Bonnie Tarrant 02 4992 1704**