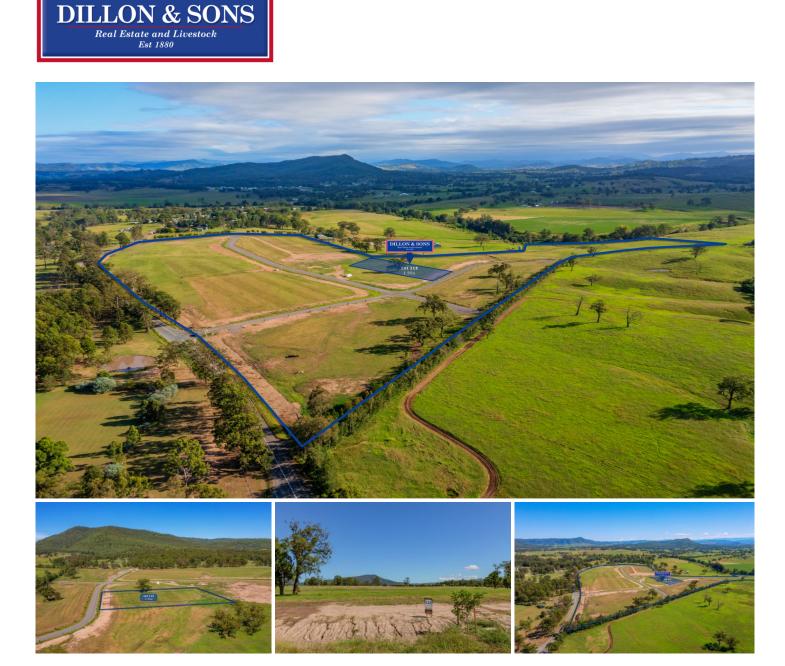

## **5 Bottlebrush Close Vacy NSW**

Originally known as Lot 113 in the recently completed Vacy Village, this expansive 1.99 acre builder friendly parcel is definitely our pick of the crop.

Situated on the southern side of the quaint country township of Vacy where you will find a well renowned general store and cafe for your convenience, a local public school, The Farmer's Hotel, sporting fields, Anglican church, and post office - everything a rural town needs. Vacy is located only a short 20-minute drive from the bustling Maitland CBD, 50 minutes from Williamtown Airport, an hour from Newcastle and just over 2 hours from Sydney.

Here's why it stands out:

? Magic 1.99 acre allotment

? Underground power infrastructure ready for connection

**Price** : \$580,000

Land Size : 1.99 Acres View : https://www

: https://www.dillonandsons.com.au/sale/nsw/ hunter-valley-lower/vacy/residential/rural/79 77860