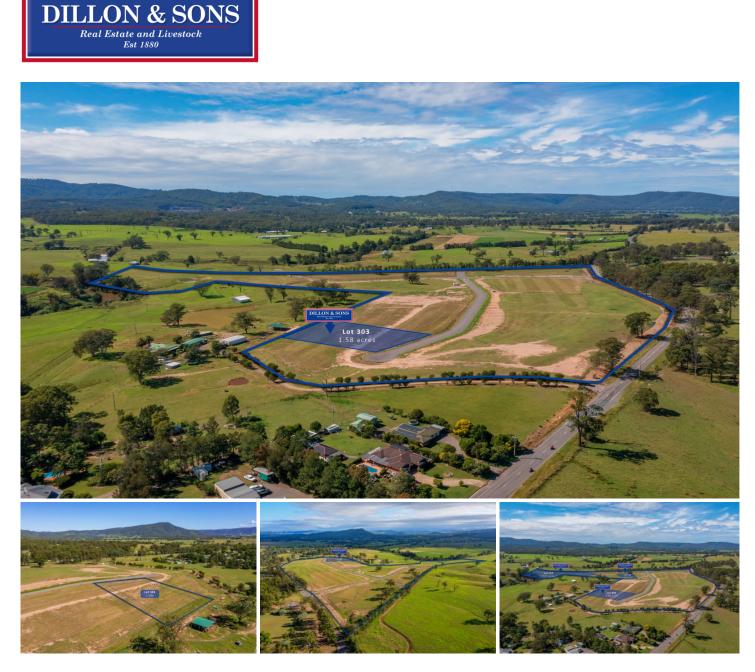

## 8 Spotted Gum Close Vacy NSW

Originally known as Lot 303 in the recently completed Vacy Village this 1.58 acre parcel of land ready for you to bring your master piece to life.

Situated on the southern side of the quaint country township of Vacy where you will find a well renowned general store and cafe for your convenience, a local public school, The Farmer's Hotel, sporting fields, Anglican church, and post office - everything a rural town needs. Vacy is located only a short 20-minute drive from the bustling Maitland CBD, 50 minutes from Williamtown Airport, an hour from Newcastle and just over 2 hours from Sydney.

Here's why it's a top pick: ? 1.58 level acres ? Approved building envelope for your dream home **Price** : \$475,000

Land Size : 1.58 Acres View : https://www

: https://www.dillonandsons.com.au/sale/nsw/ hunter-valley-lower/vacy/residential/rural/79 77884