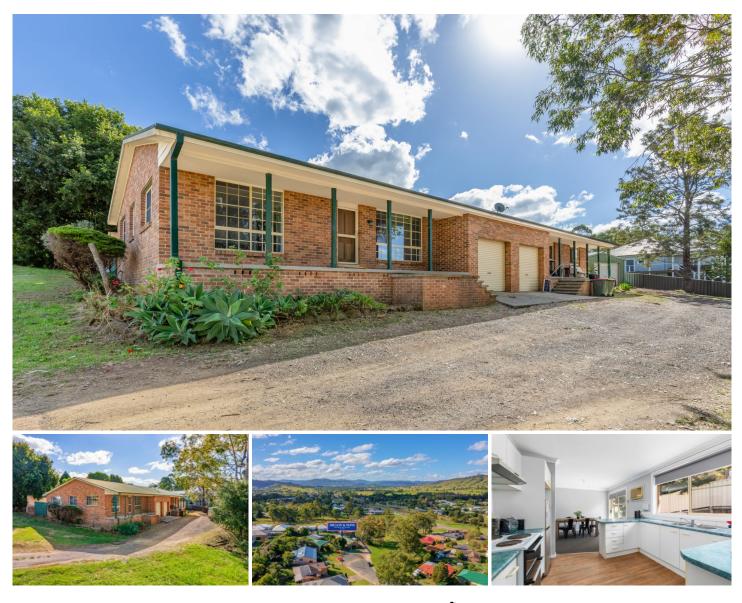

## 7 & 7A Wilkerson Place Dungog NSW

Are you in search of your next investment venture? Look no further!

This duplex, consisting of two units, currently earns an impressive rental return of \$660 per week and offers plenty of scope for improvement upon further renovation to maximise your rental return.

Nestled at the end of a tranquil cul-de-sac in a sought after street, the property enjoys close proximity to all amenities Dungog has to offer, including the train station, schools, retail outlets, local services, and eateries. Dungog itself offers an easy commute to Raymond Terrace (30 mins), Maitland (40 mins), and Newcastle (1 hour).

Situated on a manageable 1205sqm allotment, the brick

## 4 🛤 2 🚔 3 🚘

- Price : Expression of Interest
- Land Size : 1205 sqm View : https://www
  - : https://www.dillonandsons.com.au/sale/nsw/ hunter-valley-lower/dungog/residential/semi-

detached/7979648

Tavis Chivers 02 4992 1704