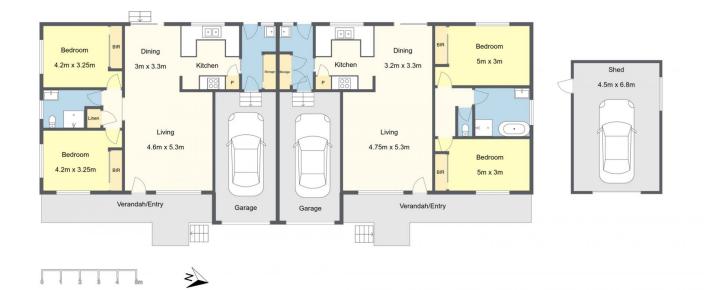

Bonnie Tarrant 02 4992 1704

7 Wilkerson Place, Dungog

\*This plan is for illustrative purposes only. Dimensions are approximate.