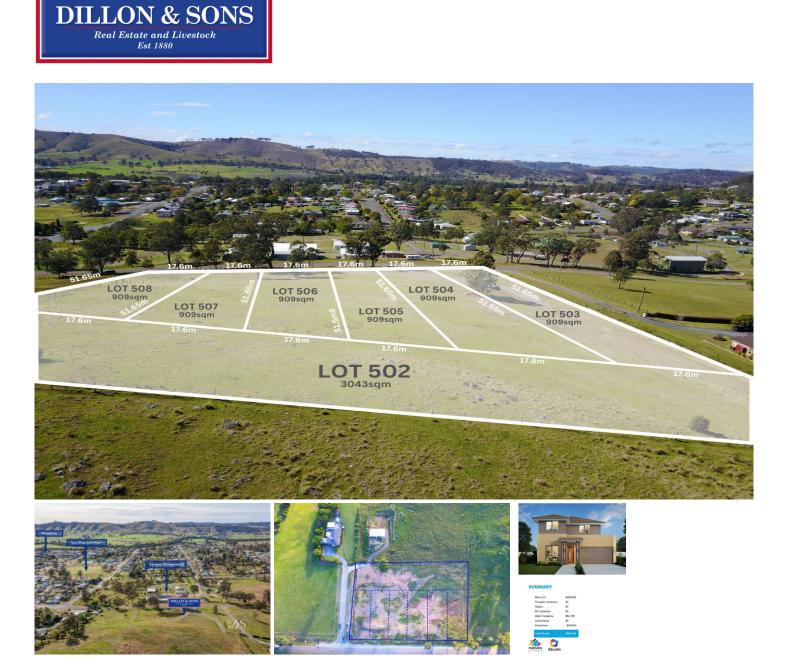

## 502-508/64 Eloiza Street Dungog NSW

## 'Saddlers Ridge'

Introducing Dungog's latest residential land release 'Saddlers Ridge', offering 7 elevated allotments ideally located on the fringe of town just a minutes drive from Dungog's vibrant main street.

## Key Details:

- ? Prices starting at \$310,000
- ? East facing allotments with magic views over Dungog's township
- ? 7 lot subdivision nearing completion
- ? Blocks range from 909sqm 3043sqm
- ? Average road frontage of 18m each
- ? Zoned R1 General Residential under the Dungog Shire LEP
- ? Power, water, NBN fixed wireless and sewer all available